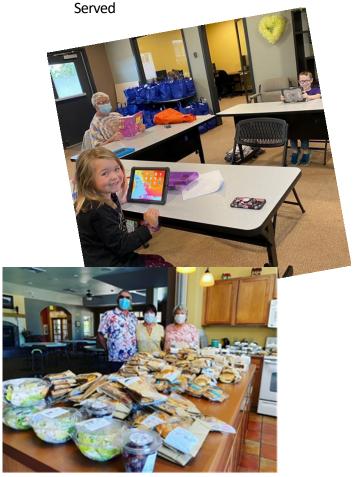

In a year like no other we have experienced in our lifetime, we shifted the services we provided to address the immediate, basic needs of our residents as they navigated the pandemic. This meant ensuring they had food, hygiene products, medication and medical supplies, and the technology necessary to continue school and employment. We also focused on addressing the mental health challenges brought on by isolation, fear and anxiety of the unknown. We initiated weekly phone calls with residents to make sure they were safe and had their basic needs met. Through our growing partnerships we successfully achieved the following:

# What We Accomplished

200 kids meals delivered to their door weekly 15,245 pounds of food delivered 3,828 Meals delivered 172 Residents received emergency financial assistance 1,248 Residents received weekly checkins Technology equipment and education for older adults and youth for school

466 Older Adults Served 193 Residents with Disabilities

314 Youth Served 30 Veterans Served