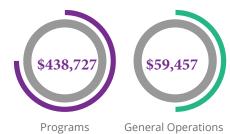

# \$460,575 1. Government Grants **\$**7,253 \$35,047 **TOTAL** \$576,347 4) \$9,935

# FINANCIALS

### \$63,429

2. Fundraising

3. Foundation Grants

### \$9,935

4. Corporate Contributions

5. Individual **Donations** 

### \$108

6. Interest

# EXPENSES

Net: \$75,344

**Fundraising** 

Total: \$501,003