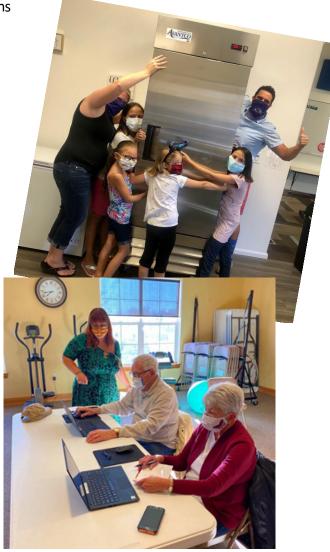

In a year like no other we have experienced in our lifetime, we shifted the services we provided to address the immediate, basic needs of our residents as they navigated the pandemic. This meant ensuring they had food, hygiene products, medication and medical supplies, and the technology necessary to continue school and employment. We also focused on addressing the mental health challenges brought on by isolation, fear and anxiety of the unknown. We initiated weekly phone calls with residents to make sure they were safe and had their basic needs met. Through our growing partnerships we successfully achieved the following:

# What We Accomplished

200 kids meals delivered to their door weekly 15,245 pounds of food delivered 3,828 Meals delivered 172 Residents received emergency financial assistance 1,248 Residents received weekly checkins Technology equipment and education for older adults and youth for school